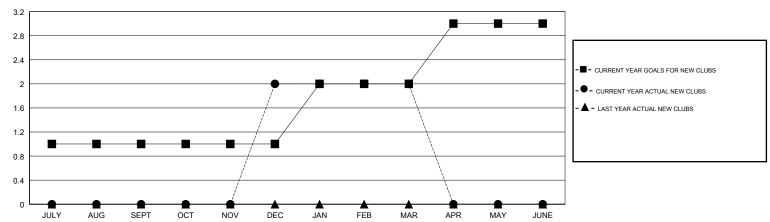

ers) |
| JULY/AUG/SEPT | 1             | 0         | 2             | JULY/AUG/SEPT         | 40                        | 35                      | 58                                           |
| OCT/NOV/DEC   | 0             | 2         | 0             | OCT/NOV/DEC           | 10                        | 94                      | 53                                           |
| JAN/FEB/MAR   | 1             | 0         | 0             | JAN/FEB/MAR           | 40                        | 57                      | 53                                           |
| APR/MAY/JUNE  | 1             | 0         | 0             | APR/MAY/JUNE          | 40                        | 0                       | 0                                            |

#### GOALS AND ACTUAL NEW CLUBS CUMULATIVE



## GOALS AND ACTUAL MEMBERS CUMULATIVE



| DROPPED CLUBS: 2  DROPPED MEMBERS |     | 36 CLUBS OF 70 ADDED 1 OR MORE<br>NEW MEMBERS | GENDER DISTRIBUTION  MALE 1,260 (64.91%)  FEMALE 681 (35.09%)  Women Percentage Fiscal Year Goal: 40% |     |
|-----------------------------------|-----|-----------------------------------------------|-------------------------------------------------------------------------------------------------------|-----|
| DECEASED                          | 30  | CLICK HERE FOR CUMULATIVE                     | TOTAL FAMILY UNIT MEMBERS                                                                             | 454 |
| CLUB CANCELLED                    | 0   | MEMBERSHIP DATA                               |