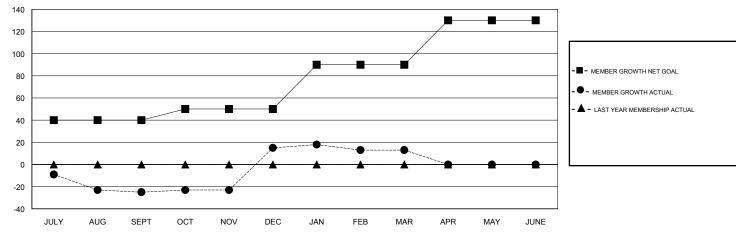

## GOALS AND ACTUAL MEMBERS CUMULATIVE

| DROPPED CLUBS: 2  DROPPED MEMBERS |     | 36 CLUBS OF 70 ADDED 1 OR MORE<br>NEW MEMBERS | GENDER DISTRIBUTION  MALE 1,260 (64.91%)  FEMALE 681 (35.09%)  Women Percentage Fiscal Year Goal: 40% |     |
|-----------------------------------|-----|-----------------------------------------------|-------------------------------------------------------------------------------------------------------|-----|
| DECEASED                          | 30  | CLICK HERE FOR CUMULATIVE                     | TOTAL FAMILY UNIT MEMBERS                                                                             | 454 |
| CLUB CANCELLED                    | 0   | MEMBERSHIP DATA                               |                                                                                                       | 000 |
| OTHER                             | 134 |                                               | FAMILY MEMBERS PAYING HALF  DUES                                                                      | 230 |
| TOTAL                             | 164 |                                               |                                                                                                       |     |